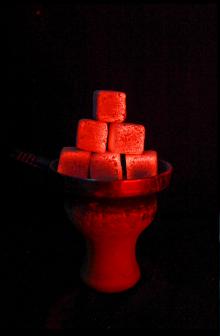

## Shisa

Made from 100% Premium Indonesian Coconut Shell Charcoal, our briquettes represent the highest quality, globally recognized as some of the best in the world. Each briquette is produced through a meticulous and precise process, ensuring efficient and optimal combustion. With maximum calorific value and an exceptionally low ash content, our briquettes deliver unmatched performance. This makes our product the top choice for shisha enthusiasts and other users who prioritize quality. Furthermore, we use modern, eco-friendly technology, ensuring that our products are not only high-quality but also support sustainability and environmental balance. With our briquettes, you get the perfect combination of flavor, longevity, and efficiency, making them ideal for a longer, more satisfying shisha experience.

### COCONUT SHELL CHARCOAL BRIQUETTE

-6700 kcal