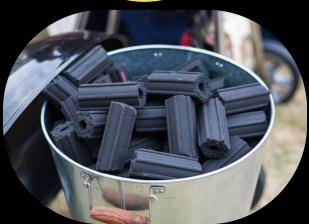

### COCONUT SHELL CHARCOAL BRIQUETTE CATEGORIES

We offer various categories of coconut shell charcoal briquettes designed to meet the needs of industries, households, and agriculture. Our briquette products are known for their superior quality, efficient combustion, and environmentally friendly characteristics.

## Shisa

Made from 100% Premium Indonesian Coconut Shell Charcoal, our briquettes represent the highest quality, globally recognized as some of the best in the world. Each briquette is produced through a meticulous and precise process, ensuring efficient and optimal combustion. With maximum calorific value and an exceptionally low ash content, our briquettes deliver unmatched performance. This makes our product the top choice for shisha enthusiasts and other users who prioritize quality. Furthermore, we use modern, eco-friendly technology, ensuring that our products are not only high-quality but also support sustainability and environmental balance. With our briquettes, you get the perfect combination of flavor, longevity, and efficiency, making them ideal for a longer, more satisfying shisha experience.

### COCONUT SHELL CHARCOAL BRIQUETTE

-6700 kcal