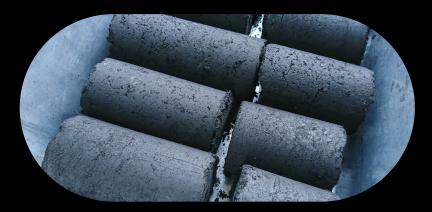

### COCONUT SHELL CHARCOAL BRIQUETTE CATEGORIES

We offer various categories of coconut shell charcoal briquettes designed to meet the needs of industries, households, and agriculture. Our briquette products are known for their superior quality, efficient combustion, and environmentally friendly characteristics.

## Shisa

Made from 100% Premium Indonesian Coconut Shell Charcoal, our briquettes represent the highest quality, globally recognized as some of the best in the world. Each briquette is produced through a meticulous and precise process, ensuring efficient and optimal combustion. With maximum calorific value and an exceptionally low ash content, our briquettes deliver unmatched performance. This makes our product the top choice for shisha enthusiasts and other users who prioritize quality. Furthermore, we use modern, eco-friendly technology, ensuring that our products are not only high-quality but also support sustainability and environmental balance. With our briquettes, you get the perfect combination of flavor, longevity, and efficiency, making them ideal for a longer, more satisfying shisha experience.

### COCONUT SHELL CHARCOAL BRIQUETTE

-6700 kcal