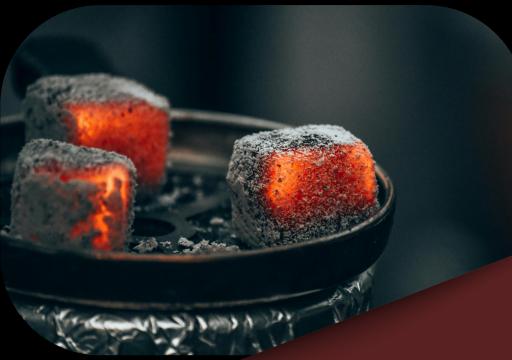

## Shisa

Made from 100% Premium Indonesian Coconut Shell Charcoal, our briquettes represent the highest quality, globally recognized as some of the best in the world. Each briquette is produced through a meticulous and precise process, ensuring efficient and optimal combustion. With maximum calorific value and an exceptionally low ash content, our briquettes deliver unmatched performance. This makes our product the top choice for shisha enthusiasts and other users who prioritize quality. Furthermore, we use modern, eco-friendly technology, ensuring that our products are not only high-quality but also support sustainability and environmental balance. With our briquettes, you get the perfect combination of flavor, longevity, and efficiency, making them ideal for a longer, more satisfying shisha experience.

## **BBQ Briquettes**

Introducing Our Specially Crafted BBQ Briquettes, designed with culinary enthusiasts and energy-conscious consumers in mind. These briquettes are the perfect blend of the finest coconut shell charcoal sourced from sustainable natural resources, and premium hardwood charcoal. This combination delivers longer burn times, consistent heat, and more efficient combustion, providing an exceptional BBQ cooking experience.