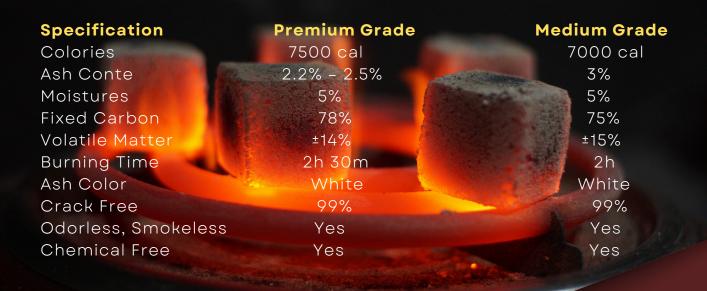

| Specification       | Detail    |
|---------------------|-----------|
| Colories            | 6500-6700 |
| Ash Conte           | 8%        |
| Moistures           | 5%        |
| Fixed Carbon        | 70%       |
| Volatile Matter     | ±18%      |
| Burning Time        | 8h        |
| Ash Color           | White     |
| Odorless, Smokeless | Yes       |
| Chemical Free       | Yes       |
|                     |           |